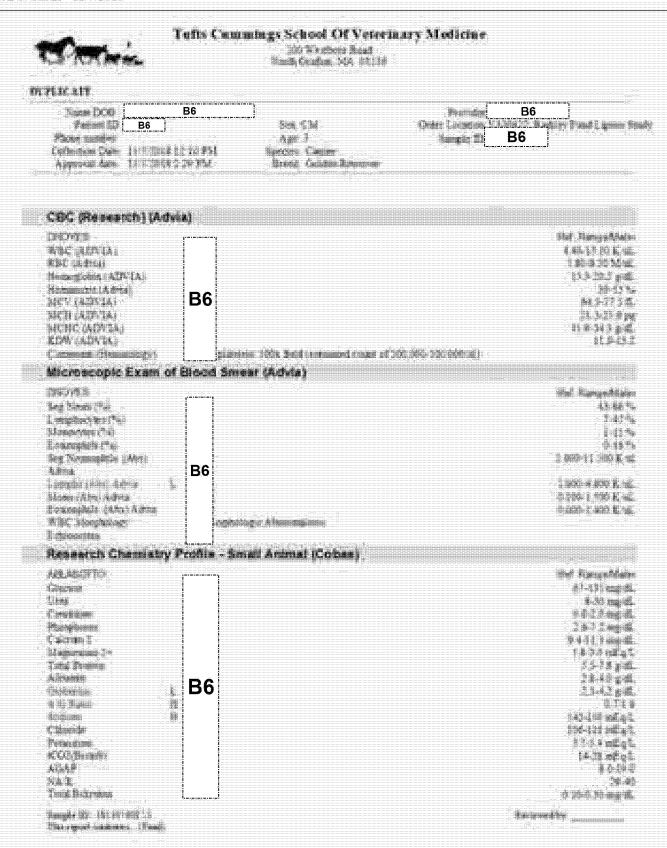

Product Name: Nature's Variety Instinct Limited Ingredient diet Lamb Meal & Peas Formula

**Description:** Presented to local veterinarian for gagging cough. Regular veterinarian concerned about new heart murmur and large heart on ultrasound and referred to Emergency and Cardiology services at **B6**. Cardiac workup showed degenerative valvular disease, but also very depressed cardiac contractility and early congestive heart failure. Taurine level (plasma) was checked to rule out taurine deficiency as cause of depressed cardiac contractility and level was extremely low **B6** nmol/mL (normal is 60-120 nmol/mL; critical is < 40 nmol/mL). Concerned that diet may not have sufficient precursors to taurine.