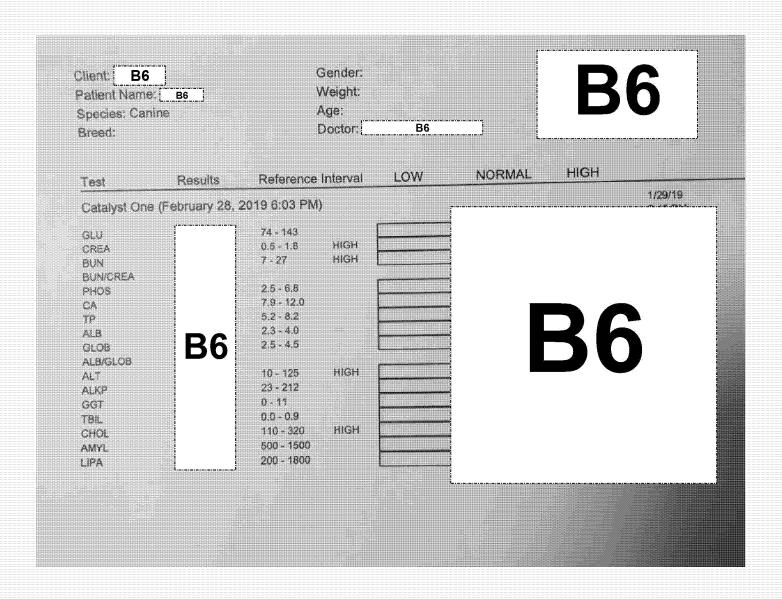

Product Name: Nature's Variety Instinct Limited Ingredient diet Lamb Meal & Peas Formula

**Description:** Presented to local veterinarian for gagging cough. Regular veterinarian concerned about new heart murmur and large heart on ultrasound and referred to Emergency and Cardiology services at **B6**. Cardiac workup showed degenerative valvular disease, but also very depressed cardiac contractility and early congestive heart failure. Taurine level (plasma) was checked to rule out taurine deficiency as cause of depressed cardiac contractility and level was extremely low **B6** nmol/mL (normal is 60-120 nmol/mL; critical is < 40 nmol/mL). Concerned that diet may not have sufficient precursors to taurine.