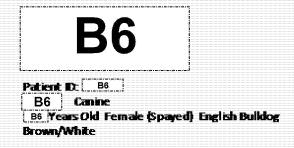

**EON Key:** EON-308715

ICSR #: 1064844

**EON Title:** PFR Event created for Nature's Variety Instinct Limited Ingredient diet Lamb Meal & Peas Formula;

1064844

| AE Date           | 03/09/2017         | Number Fed/Exposed | 1      |
|-------------------|--------------------|--------------------|--------|
| Best By Date      |                    | Number Reacted     | 1      |
| Animal Species    | Dog                | Outcome to Date    | Stable |
| Breed             | Retriever - Golden |                    |        |
| Age               | 8.5 Years          |                    |        |
| District Involved | PFR-New England DO |                    |        |

Product Name: Nature's Variety Instinct Limited Ingredient diet Lamb Meal & Peas Formula

**Description:** Presented to local veterinarian for gagging cough. Regular veterinarian concerned about new heart murmur and large heart on ultrasound and referred to Emergency and Cardiology services at **B6**. Cardiac workup showed degenerative valvular disease, but also very depressed cardiac contractility and early congestive heart failure. Taurine level (plasma) was checked to rule out taurine deficiency as cause of depressed cardiac contractility and level was extremely low **B6** nmol/mL (normal is 60-120 nmol/mL; critical is < 40 nmol/mL). Concerned that diet may not have sufficient precursors to taurine.

| Animal Species    | Dog                | Outcome to Date | Recovered Completely |
|-------------------|--------------------|-----------------|----------------------|
| Breed             | Doberman Pinscher  |                 |                      |
| Age               | 10 Years           |                 |                      |
| District Involved | PFR-New England DO |                 |                      |