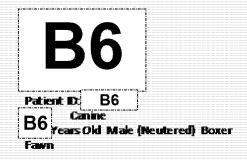

**EON Key:** EON-308715

ICSR #: 1064844

**EON Title:** PFR Event created for Nature's Variety Instinct Limited Ingredient diet Lamb Meal & Peas Formula;

1064844

| AE Date           | 03/09/2017         | Number Fed/Exposed | 1      |
|-------------------|--------------------|--------------------|--------|
| Best By Date      |                    | Number Reacted     | 1      |
| Animal Species    | Dog                | Outcome to Date    | Stable |
| Breed             | Retriever - Golden |                    |        |
| Age               | 8.5 Years          |                    |        |
| District Involved | PFR-New England DO |                    |        |

Product Name: Nature's Variety Instinct Limited Ingredient diet Lamb Meal & Peas Formula

**Description:** Presented to local veterinarian for gagging cough. Regular veterinarian concerned about new heart murmur and large heart on ultrasound and referred to Emergency and Cardiology services at **B6**. Cardiac workup showed degenerative valvular disease, but also very depressed cardiac contractility and early congestive heart failure. Taurine level (plasma) was checked to rule out taurine deficiency as cause of depressed cardiac contractility and level was extremely low **B6** nmol/mL (normal is 60-120 nmol/mL; critical is < 40 nmol/mL). Concerned that diet may not have sufficient precursors to taurine.