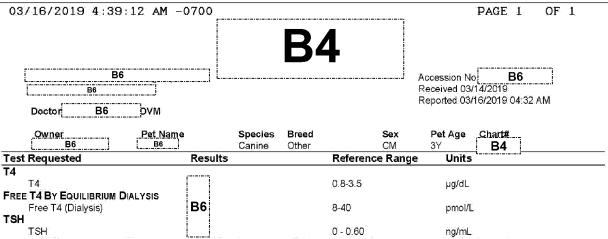

Product Name: Nature's Variety Instinct Limited Ingredient diet Lamb Meal & Peas Formula

**Description:** Presented to local veterinarian for gagging cough. Regular veterinarian concerned about new heart murmur and large heart on ultrasound and referred to Emergency and Cardiology services at **B6**. Cardiac workup showed degenerative valvular disease, but also very depressed cardiac contractility and early congestive heart failure. Taurine level (plasma) was checked to rule out taurine deficiency as cause of depressed cardiac contractility and level was extremely low **B6** nmol/mL (normal is 60-120 nmol/mL; critical is < 40 nmol/mL). Concerned that diet may not have sufficient precursors to taurine.