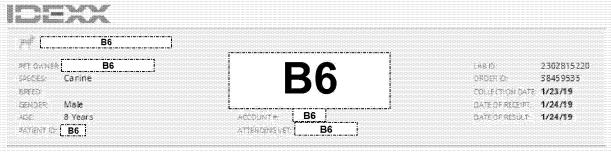

Product Name: Nature's Variety Instinct Limited Ingredient diet Lamb Meal & Peas Formula

**Description:** Presented to local veterinarian for gagging cough. Regular veterinarian concerned about new heart murmur and large heart on ultrasound and referred to Emergency and Cardiology services at **B6**. Cardiac workup showed degenerative valvular disease, but also very depressed cardiac contractility and early congestive heart failure. Taurine level (plasma) was checked to rule out taurine deficiency as cause of depressed cardiac contractility and level was extremely low **B6** nmol/mL (normal is 60-120 nmol/mL; critical is < 40 nmol/mL). Concerned that diet may not have sufficient precursors to taurine.