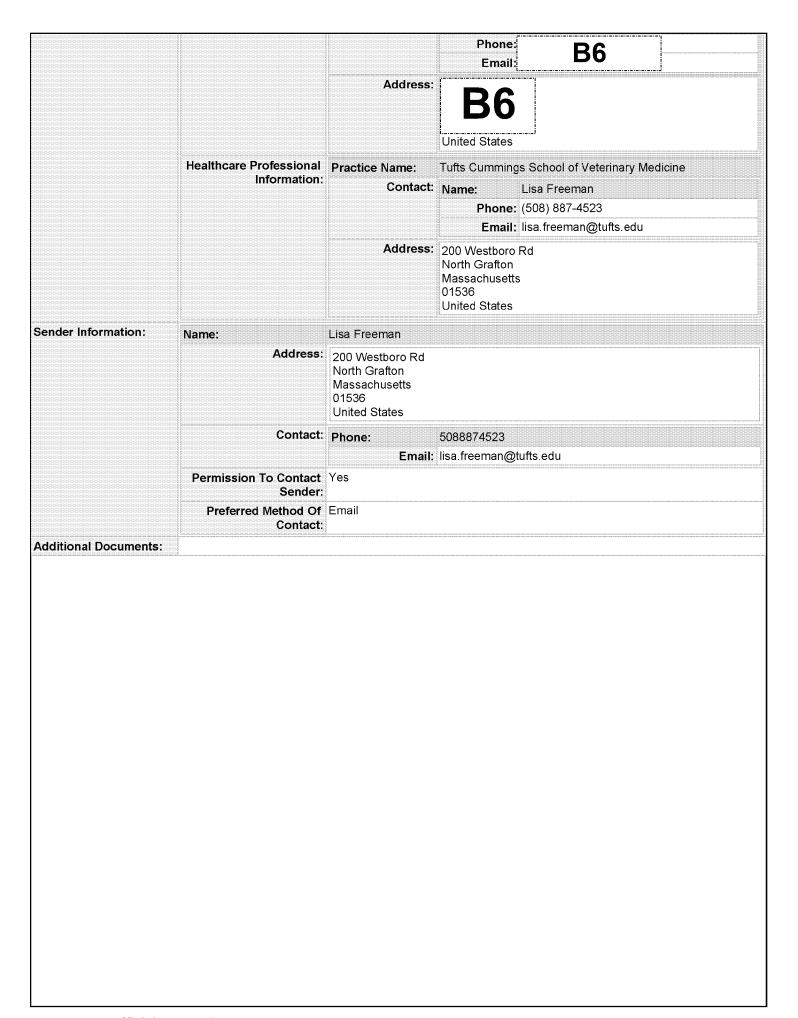

Anne; Peloquin, Sarah; Queen, Jackie L; Rotstein, David

6/19/2019 12:49:35 PM Sent:

Subject: FW: Acana Free Run Poultry dry: Lisa Freeman - EON-390790

2069328-report.pdf; Acana Free Run Poultry dry: Lisa Freeman - EON-374786; 2069328-Attachments:

#### Sender information

Lisa Freeman 200 Westboro Rd North Grafton, MA 01536

USA

#### Owner information

**B6** 

USA

To view this Related PFR Event, please click the link below: https://eon.fda.gov/eon//browse/EON-390790

To view the Related PFR Event Report, please click the link below: <a href="https://eon.fda.gov/eon//EventCustomDetailsAction!viewReport.jspa?decorator=none&e=0&issueType=10100&issueId=408062&parentIssueTypeId=12">https://eon.fda.gov/eon//EventCustomDetailsAction!viewReport.jspa?decorator=none&e=0&issueType=10100&issueId=408062&parentIssueTypeId=12</a>