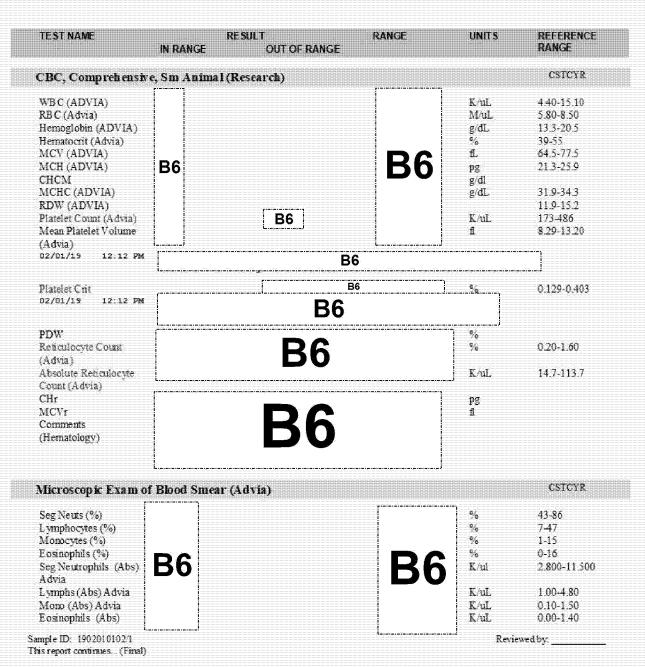

Product Name: Nature's Variety Instinct Limited Ingredient diet Lamb Meal & Peas Formula

**Description:** Presented to local veterinarian for gagging cough. Regular veterinarian concerned about new heart murmur and large heart on ultrasound and referred to Emergency and Cardiology services at **B6**. Cardiac workup showed degenerative valvular disease, but also very depressed cardiac contractility and early congestive heart failure. Taurine level (plasma) was checked to rule out taurine deficiency as cause of depressed cardiac contractility and level was extremely low **B6** nmol/mL (normal is 60-120 nmol/mL; critical is < 40 nmol/mL). Concerned that diet may not have sufficient precursors to taurine.